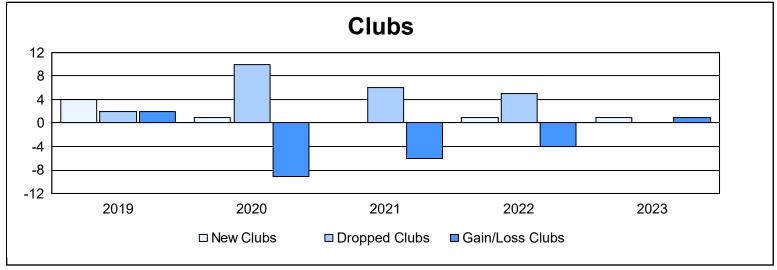

| Year      | New<br>Clubs | Dropped<br>Clubs | Gain/<br>Loss<br>Clubs | New<br>Members | Charter<br>Members | Reinstate<br>Members | Transfer<br>Members | Total<br>Member<br>Added | Total<br>Members<br>Dropped | Gain/<br>Loss<br>Members |
|-----------|--------------|------------------|------------------------|----------------|--------------------|----------------------|---------------------|--------------------------|-----------------------------|--------------------------|
| 2018-2019 | 4            | 2                | 2                      | 307            | 110                | 11                   | 22                  | 450                      | 497                         | -47                      |
| 2019-2020 | 1            | 10               | -9                     | 213            | 33                 | 19                   | 23                  | 288                      | 565                         | -277                     |
| 2020-2021 | 0            | 6                | -6                     | 297            | 9                  | 24                   | 22                  | 352                      | 449                         | -97                      |
| 2021-2022 | 1            | 5                | -4                     | 322            | 32                 | 19                   | 24                  | 397                      | 342                         | 55                       |
| 2022-2023 | 1            | 0                | 1                      | 260            | 25                 | 19                   | 36                  | 340                      | 483                         | -143                     |
| Average   | 1            | 5                | -3                     | 280            | 42                 | 18                   | 25                  | 365                      | 467                         | -102                     |